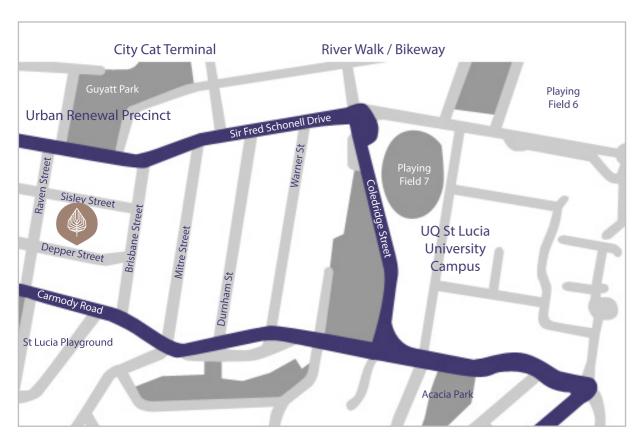

## **IDYLLIC LOCATION**

Idyllically located in the quiet leafy surrounds of the St Lucia reach of the Brisbane River and only 4km from the Brisbane CBD, Eton offers the best of inner city convenience with the perfect balance of suburban lifestyle. The apartments are located within walking distance to the following lifestyle amenities:

- 4km to Brisbane CBD
- > Guyatt Park 200m
- > Supermarket & Cafes 300m
- Guyatt Park City Cat Terminal 500m
- River Walking & Cycling Tracks 500m
- > The University of Queensland 750m
- High Frequency Bus 300m (every 15mins to Toowong & CBD)