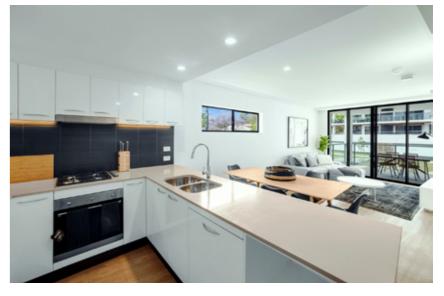

## **CONTEMPORARY DESIGN**

Contemporary design philosophies including large sweeping balconies and open plan living areas create an environment that takes full advantage of Brisbane's sub tropical climate by capturing the late afternoon breezes and encouraging alfresco living.

Standard Inclusions see all Master Bedrooms fitted with their own private bathrooms with double vanities, multi-zone air-conditioning, high end European appliances and modern chic finishes throughout.

# TIMELESS STYLE

A richness and comfort level that surpasses the expected. Generous open spaces and clean glossy finishes, coupled with a crisp palette of natural tones that compliment every style.

Everywhere you look, Eton provides a new outlook on life

- high ceilings and open plan airy living areas, European
appliances, modern chic finishes throughout and a fully
secured complex.

etonstlucia.com.au etonstlucia.com.au

.... 7 ....

### FEATURES INCLUDE:

- Alfresco Balcony fitted with gas & water connection
- > Multi Zone Airconditioning
- > Lift servicing all levels
- > Galley Style Kitchen
  - High End European Appliances
  - Gas Cooktop with dedicated Wok burner
  - · Double Vanity Units in Master Bedroom
- Modern Chic Finishes Throughout