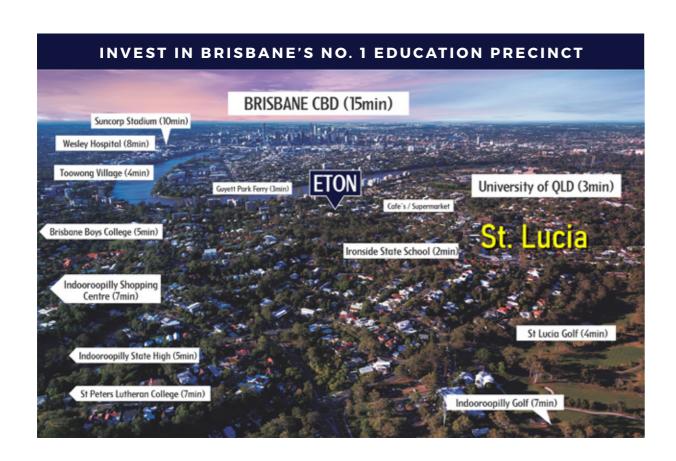

## **IDYLLIC LOCATION**

Idyllically located in the quiet leafy surrounds of the St Lucia reach of the Brisbane River and only 4km from the Brisbane CBD, Eton offers the best of inner city convenience with the perfect balance of suburban lifestyle. The apartments are located within walking distance to the following lifestyle amenities:

- 4km to Brisbane CBD
- > Guyatt Park 200m
- > Supermarket & Cafes 300m
- Guyatt Park City Cat Terminal 500m
- River Walking & Cycling Tracks 500m
- > The University of Queensland 750m
- High Frequency Bus 300m (every 15mins to Toowong & CBD)