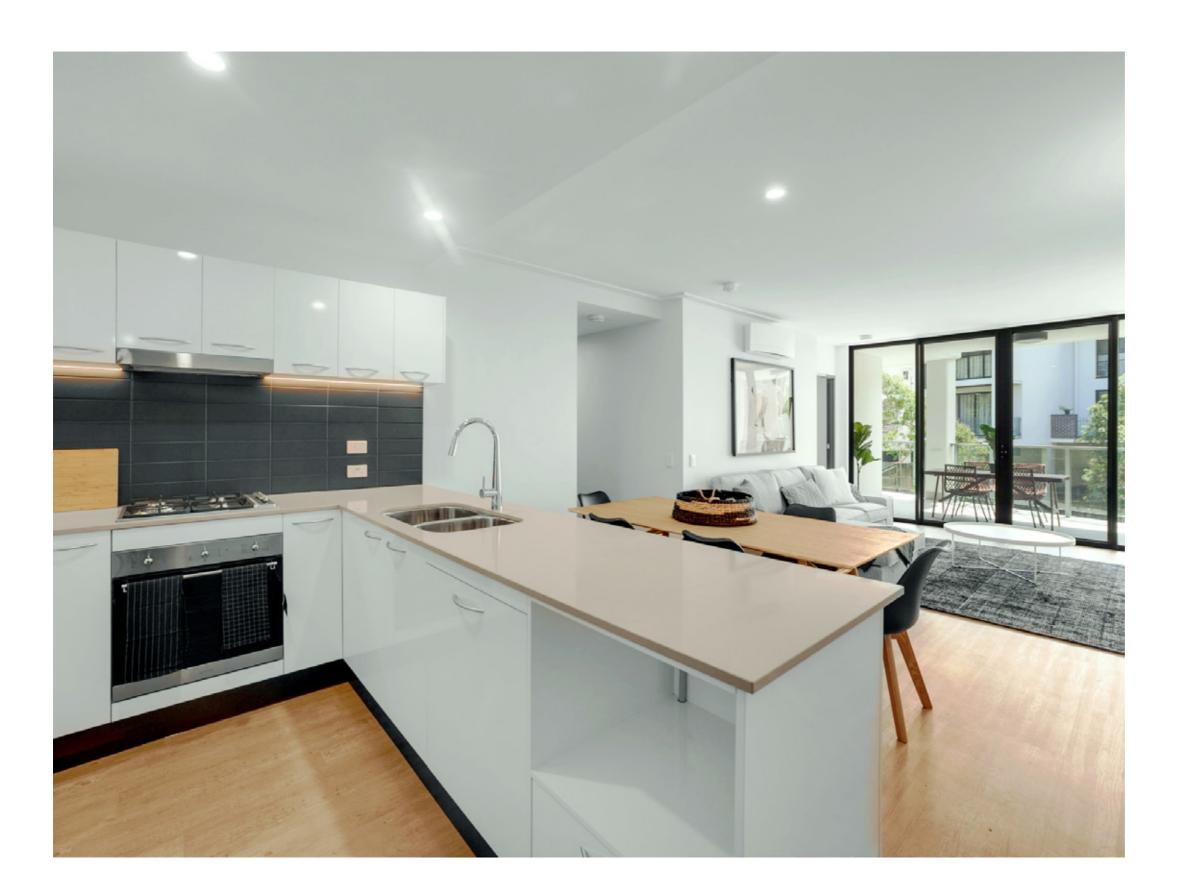

## **CONTEMPORARY DESIGN**

Contemporary design philosophies including large sweeping balconies and open plan living areas create an environment that takes full advantage of Brisbane's sub tropical climate by capturing the late afternoon breezes and encouraging alfresco living.

Standard Inclusions see all Master Bedrooms fitted with their own private bathrooms with double vanities, multi-zone air-conditioning, high end European appliances and modern chic finishes throughout.

# TIMELESS STYLE

A richness and comfort level that surpasses the expected. Generous open spaces and clean glossy finishes, coupled with a crisp palette of natural tones that compliment every style.

Everywhere you look, Eton provides a new outlook on life

- high ceilings and open plan airy living areas, European
appliances, modern chic finishes throughout and a fully
secured complex.

etonstlucia.com.au etonstlucia.com.au

.... 7 ....

### FEATURES INCLUDE:

- Alfresco Balcony fitted with gas & water connection
- > Multi Zone Airconditioning
- > Lift servicing all levels
- > Galley Style Kitchen
  - High End European Appliances
  - Gas Cooktop with dedicated Wok burner
  - · Double Vanity Units in Master Bedroom
- Modern Chic Finishes Throughout