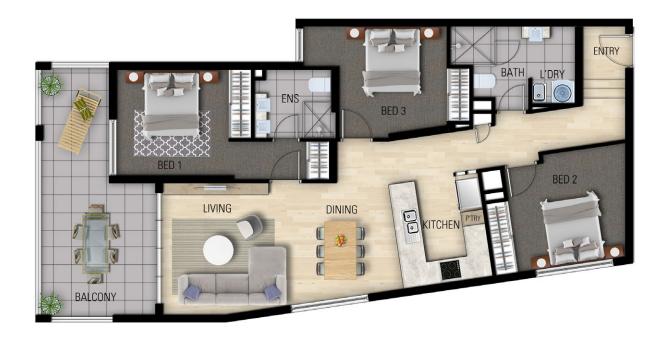

## **FOR SALE**

UNIT 2 - LEVEL 1 UNIT 6 - LEVEL 2 3 BED 2 BATH + PATIO

FLOOR AREA INTERNAL 91m<sup>2</sup> BALCONY 18m<sup>2</sup> TOTAL AREA 106m<sup>2</sup>

DISCLAIMER: Whilst care has been taken in the preparation of this document, no representation is made or accepted by The Developer or other interested parties for the accuracy or completeness of the information presented. This material is indicative only and is not intended to be a true representation. Changes may be made during the development without notice. The material in this document has been prepared solely for information purposes and is not intended to form part of any contract or constitute an offer or invitation to the public. Interested persons should make and rely on their own independent enquiries.