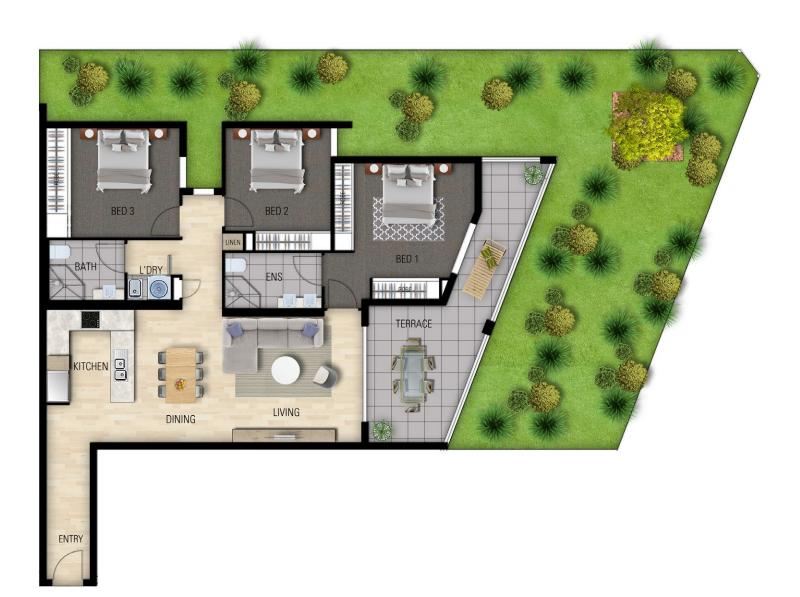

## **FOR SALE**

**UNIT 1 - LEVEL 0** 3 BED 2 BATH + PATIO

FLOOR AREA INTERNAL 99m<sup>2</sup> BALCONY 20m<sup>2</sup> TOTAL AREA 119m<sup>2</sup>

DISCLAIMER: Whilst care has been taken in the preparation of this document, no representation is made or accepted by The Developer or other interested parties for the accuracy or completeness of the information presented. This material is indicative only and is not intended to be a true representation. Changes may be made during the development without notice. The material in this document has been prepared solely for information purposes and is not intended to form part of any contract or constitute an offer or invitation to the public. Interested persons should make and rely on their own independent enquiries.